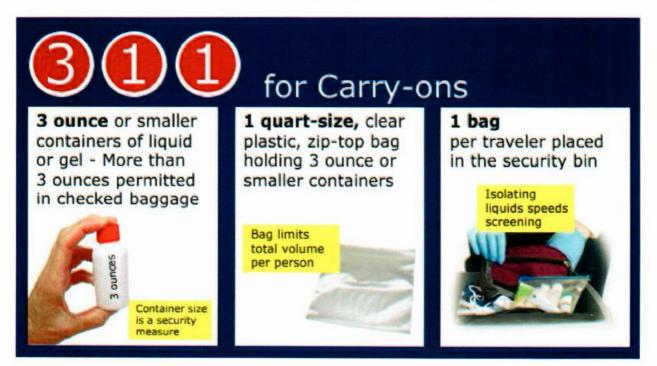

| DISABLING CHEMICALS AND OTHER DANGEROUS ITEMS                                                                                                                                                                                                                                                                                                                                                                                                                                  |                                                         |     |
|--------------------------------------------------------------------------------------------------------------------------------------------------------------------------------------------------------------------------------------------------------------------------------------------------------------------------------------------------------------------------------------------------------------------------------------------------------------------------------|---------------------------------------------------------|-----|
| Carbon dioxide and other compressed gases                                                                                                                                                                                                                                                                                                                                                                                                                                      | No                                                      | No  |
| Caustic materials ( including acids)                                                                                                                                                                                                                                                                                                                                                                                                                                           | No                                                      | No  |
| Chlorine for Pools and Spas                                                                                                                                                                                                                                                                                                                                                                                                                                                    | No                                                      | No  |
| Fire extinguishers and other compressed gas cylinders                                                                                                                                                                                                                                                                                                                                                                                                                          | No                                                      | No  |
| Liquid Bleach                                                                                                                                                                                                                                                                                                                                                                                                                                                                  | No                                                      | No  |
| Small compressed gas cartridges - (Up to 2 in life vests and 2 spares. The spares                                                                                                                                                                                                                                                                                                                                                                                              | Yes                                                     | Vec |
| must accompany the life vests and presented as one unit)                                                                                                                                                                                                                                                                                                                                                                                                                       | res                                                     | Yes |
| Spillable Batteries - except those in wheelchairs                                                                                                                                                                                                                                                                                                                                                                                                                              | No                                                      | No  |
| Spray Paint                                                                                                                                                                                                                                                                                                                                                                                                                                                                    | No                                                      | No  |
| Vehicle Airbags                                                                                                                                                                                                                                                                                                                                                                                                                                                                | No                                                      | No  |
| DANGEROUS GOODS PROHITIED IN CABIN BAGGAGE                                                                                                                                                                                                                                                                                                                                                                                                                                     |                                                         |     |
| Biological or chemical hazardous materials                                                                                                                                                                                                                                                                                                                                                                                                                                     | No                                                      | No  |
| Corrosives ( car or other wet batteries, mercury)                                                                                                                                                                                                                                                                                                                                                                                                                              | No                                                      | No  |
| Flammable liquids ( lighter fluid, petrol, diesel)                                                                                                                                                                                                                                                                                                                                                                                                                             | No                                                      | No  |
| Flammable or harmful gases ( camping gas, glazing torch)                                                                                                                                                                                                                                                                                                                                                                                                                       | No                                                      | No  |
| Flammable solids ( non-safety matches, disposable BBQ, coal, firelighters)                                                                                                                                                                                                                                                                                                                                                                                                     | No                                                      | No  |
| Oxidizer ( bleach )                                                                                                                                                                                                                                                                                                                                                                                                                                                            | No                                                      | No  |
| Poisons ( pesticides, weed killer)                                                                                                                                                                                                                                                                                                                                                                                                                                             | No                                                      | No  |
| LIQUIDS, AEROSOLS AND GELS                                                                                                                                                                                                                                                                                                                                                                                                                                                     |                                                         | 110 |
| 3-1-1 for carry-ons = 3.4 ounce (100ml) bottle or less (by volume); 1 quart-sized, clear plastic zip-top bag; 1 bag per passenger placed in screening bin. One-quart bag per person limits the total liquid volume each traveller can bring. 3.4-ounce (100ml) container size is a security measure. The container must fit comfortably within the bag, which must be fully closed.                                                                                            | Yes<br>3.4 ounces<br>(100ml) or<br>smaller<br>container | Yes |
| Medications, baby formula, food and milk are allowed in reasonable quantities exceeding 3.4 ounces and are not required to be in the zip-top bag. Items must be subjected to inspection at the security checkpoint. Aviation Screening Officers may need to open these items to conduct additional screening.                                                                                                                                                                  | Yes                                                     | Yes |
| Liquids, Aerosols and Gels may include:<br>Any other item of similar consistency<br>Contents of pressurized containers, including shaving foam and deodorants<br>Cosmetics – including mascara, lip gloss, lip balm<br>Creams<br>Gels including hair and shower gels<br>Jams<br>Liquid – solid mixtures<br>Lotions<br>Oils<br>Other foods in sauces containing high liquid content<br>Pastes including toothpaste<br>Perfumes<br>Sauces and pastes<br>Soups<br>Sprays<br>Stews |                                                         |     |
|                                                                                                                                                                                                                                                                                                                                                                                                                                                                                |                                                         |     |
| • Syrups                                                                                                                                                                                                                                                                                                                                                                                                                                                                       |                                                         |     |